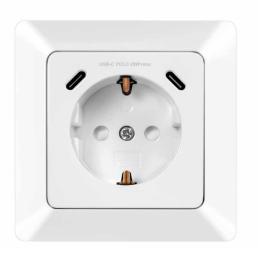

# LogiLink

**2-Port USB-C Wall Outlet** 1x CEE 7/3 Socket + 2x USB-C Ports

Art. No.: PA0331

Charge 2 USB-C devices simultaneously without power adapters while using the normal plug! Perfect for hotel rooms, restaurant, home and office.

#### Features:

- » Supply power for smartphones, digital products, or other electrical equipment
- » Charging 2 USB-C devices and 1 appliance at the same time
- » Standard German socket 80 x 80 mm
- » With safety shutter

#### Specification:

| Rated Power              | 230 V~ 50 Hz, 16 A, 3600 W max.                                                                                                       |
|--------------------------|---------------------------------------------------------------------------------------------------------------------------------------|
| USB Outputs              | USB-C1/C2: 5 V/3 A (15 W), 9 V/2.77 A<br>(25 W), 12 V/2.08 A (25 W max.)<br>USB-C1+C2: 5 V/3 A (15 W max.)<br>Total output: 25 W max. |
| PD Standard              | PD 3.0                                                                                                                                |
| Degree of Protection     | IP20                                                                                                                                  |
| Color                    | White                                                                                                                                 |
| Dimensions with Frame    | 80 x 80 mm                                                                                                                            |
| Dimensions without Frame | 55 x 55 mm                                                                                                                            |
| Installation Depth       | 29.5 mm                                                                                                                               |