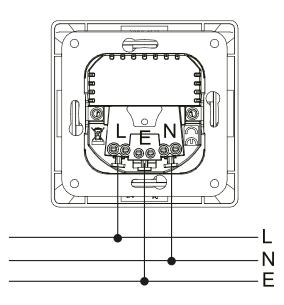

### **Circuit Drawing:**

## Installation:

- 1. Connect the wires and install the receptacle into the wall.
- 2. Install the panel and screw the socket onto the receptacle.

Made in China