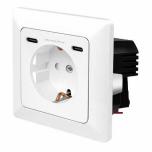

## Installation:

- 1. Connect the wires and install the receptacle into the wall.
- 2. Install the panel and screw the socket onto the receptacle.

Made in China